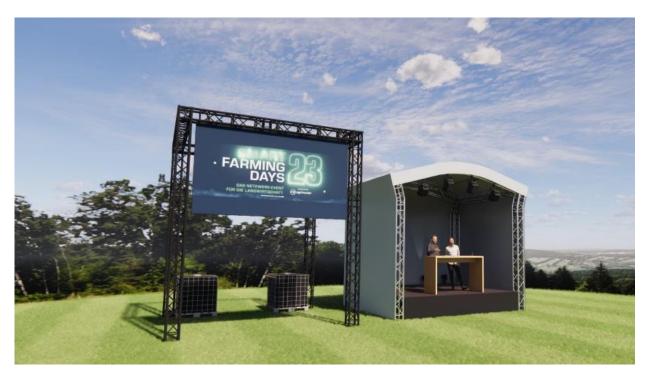

## Smart Farming Days 23 / Site map / Smart Farming Today

No tents -> all Exhibitors get a Counter in the machine hall (max. 51)

Tent for drinks Catering only in the main tent (inner yard)

Stage for Live-Demonstration's

## Stage for Live-Demonstration's / Smart Farming Today