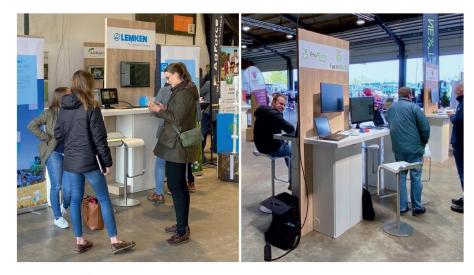

## Smart Farming Days 23 / Counter in machine hall / Smart Farming Today

> All Exhibitors get the same Counter with a HDMI Monitor, Power supply, WIFI, 2 bar chairs and their Logo

Aussteller-Counter einseitig mit 2 Barhockern

Arbeitsfläche 500 x2150 mm

Unterschrank 900 x 400 x 1100 mm

Stele 1000 x 2400 mm

Logofläche 1020 x 300

Standfläche 2500 x 1500 mm

Aussteller-Counter zweiseitig mit je 2 Barhockern

Arbeitsfläche 500 x2150 mm

Unterschrank 900 x 400 x 1100 mm

Stele 1000 x 2400 mm

Logofläche 1020 x 300

Standfläche 2500 x 2500 mm