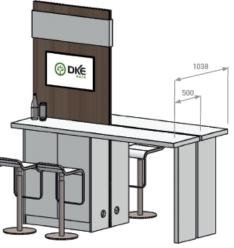

## Smart Farming Days 23 / Counter in machine hall / Smart Farming Today

> All Exhibitors get the same Counter with a HDMI Monitor, Power supply, WIFI, 2 bar chairs and their Logo

Aussteller-Counter einseitig mit 2 Barhockern

Arbeitsfläche 500 x2150 mm

Unterschrank 900 x 400 x 1100 mm

Stele 1000 x 2400 mm

Logofläche 1020 x 300

Standfläche 2500 x 1500 mm

Aussteller-Counter zweiseitig mit je 2 Barhockern

Arbeitsfläche 500 x2150 mm

Unterschrank 900 x 400 x 1100 mm

Stele 1000 x 2400 mm

Logofläche 1020 x 300

Standfläche 2500 x 2500 mm