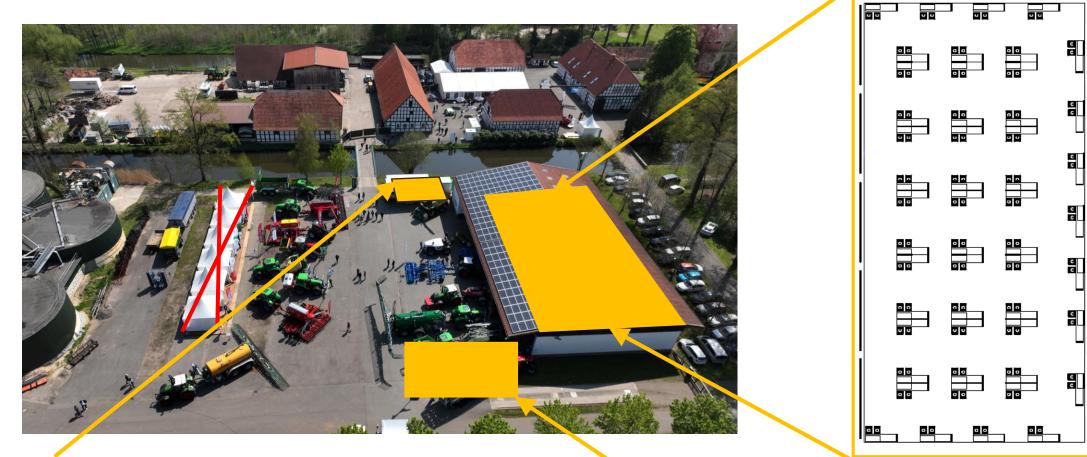

## Smart Farming Days 23 / Site map / Smart Farming Today

No tents -> all Exhibitors get a Counter in the machine hall (max. 51)

Tent for drinks Catering only in the main tent (inner yard)

Stage for Live-Demonstration's

## Smart Farming Days 23 / Counter in machine hall / Smart Farming Today

> All Exhibitors get the same Counter with a HDMI Monitor, Power supply, WIFI, 2 bar chairs and their Logo

Aussteller-Counter einseitig mit 2 Barhockern