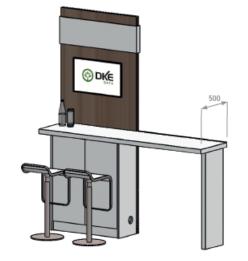

## Smart Farming Days 23 / Counter in machine hall / Smart Farming Today

> All Exhibitors get the same Counter with a HDMI Monitor, Power supply, WIFI, 2 bar chairs and their Logo

Aussteller-Counter einseitig mit 2 Barhockern

Arbeitsfläche 500 x2150 mm

Unterschrank 900 x 400 x 1100 mm

Stele 1000 x 2400 mm

Logofläche 1020 x 300

Standfläche 2500 x 1500 mm

Aussteller-Counter zweiseitig mit je 2 Barhockern

Arbeitsfläche 500 x2150 mm

Unterschrank 900 x 400 x 1100 mm

Stele 1000 x 2400 mm

Logofläche 1020 x 300

Standfläche 2500 x 2500 mm