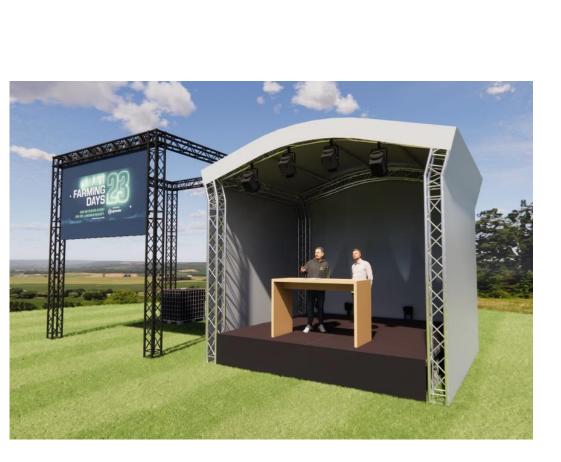

## Smart Farming Days 23 / Site map / Smart Farming Today

No tents -> all Exhibitors get a Counter in the machine hall (max. 51)

Tent for drinks Catering only in the main tent (inner yard)

Stage for Live-Demonstration's

## Stage for Live-Demonstration's / Smart Farming Today