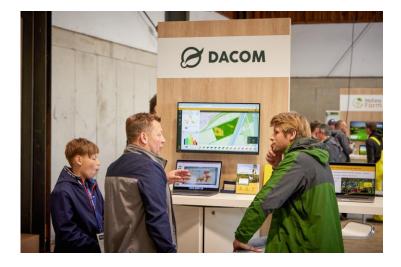

## Smart Farming Days 23 / Counter in machine hall / Smart Farming Today

> All Exhibitors get the same Counter with a HDMI Monitor, Power supply, WIFI, 2 bar chairs and their Logo

Aussteller-Counter einseitig mit 2 Barhockern