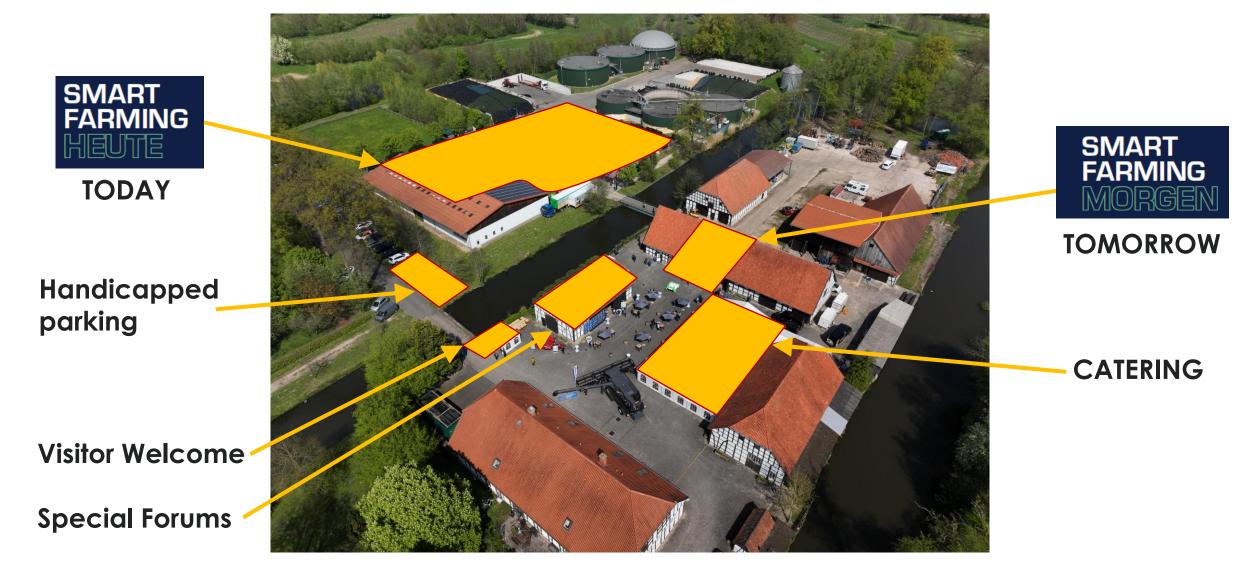

## Smart Farming Days 23 / Site map

## Smart Farming Days 23 / Site map / Smart Farming Today

No tents -> all Exhibitors get a Counter in the machine hall (max. 51)

Tent for drinks Catering only in the main tent (inner yard)

Stage for Live-Demonstration's